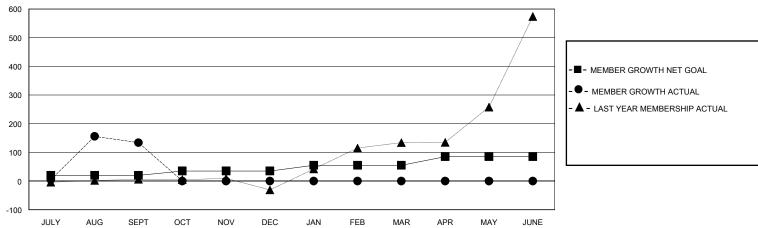

#### GOALS AND ACTUAL MEMBERS CUMULATIVE

| DROPPED CLUBS: 1  |    | 13 CLUBS OF 141 ADDED 1 OR MORE<br>NEW MEMBERS | GENDER DISTRIBUTION  MALE 2,949 (79.02%) |              |   |
|-------------------|----|------------------------------------------------|------------------------------------------|--------------|---|
| DROPPED MEMBERS   |    |                                                | FEMALE                                   | 783 (20.98%) |   |
| DECEASED          | 0  | CLICK HERE FOR CUMULATIVE                      | TOTAL FAMILY UNIT MEMBERS                |              | 0 |
| CLUB CANCELLED 17 |    | MEMBERSHIP DATA                                |                                          |              | 0 |
| OTHER             | 27 |                                                | FAMILY MEMBERS PAYING HALF DUES          |              | U |
| TOTAL             | 44 |                                                |                                          |              |   |

## GMT: LOCATION REP OF BANGLADESH

**GMT CA** 

| Clubs                 |               |           |               | Members               |                         |                         |                                                    |  |
|-----------------------|---------------|-----------|---------------|-----------------------|-------------------------|-------------------------|----------------------------------------------------|--|
| RESULTS FOR 2024-2025 |               |           |               | RESULTS FOR 2024-2025 |                         |                         |                                                    |  |
| QUARTER               | NEW CLUB GOAL | NEW CLUBS | DROPPED CLUBS | QUARTER ME            | MBER GROWTH NET<br>GOAL | MEMBER GROWTH<br>ACTUAL | DROPPED<br>MEMBERS ACTUAL<br>(including transfers) |  |
| JULY/AUG/SEPT         | 2             | 8         | 1             | JULY/AUG/SEPT         | 20                      | 178                     | 44                                                 |  |
| OCT/NOV/DEC           | 0             | 0         | 0             | OCT/NOV/DEC           | 15                      | 0                       | 0                                                  |  |
| JAN/FEB/MAR           | 2             | 0         | 0             | JAN/FEB/MAR           | 20                      | 0                       | 0                                                  |  |
| APR/MAY/JUNE          | 5             | 0         | 0             | APR/MAY/JUNE          | 30                      | 0                       | 0                                                  |  |