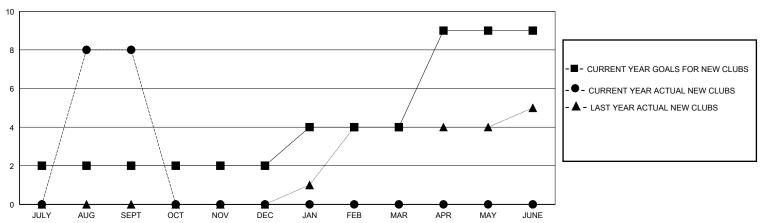

### GOALS AND ACTUAL NEW CLUBS CUMULATIVE

## GMT: LOCATION REP OF BANGLADESH

**GMT CA** 

| Clubs                 |               |           |               | Members               |                         |                         |                                                    |  |
|-----------------------|---------------|-----------|---------------|-----------------------|-------------------------|-------------------------|----------------------------------------------------|--|
| RESULTS FOR 2024-2025 |               |           |               | RESULTS FOR 2024-2025 |                         |                         |                                                    |  |
| QUARTER               | NEW CLUB GOAL | NEW CLUBS | DROPPED CLUBS | QUARTER ME            | MBER GROWTH NET<br>GOAL | MEMBER GROWTH<br>ACTUAL | DROPPED<br>MEMBERS ACTUAL<br>(including transfers) |  |
| JULY/AUG/SEPT         | 2             | 8         | 1             | JULY/AUG/SEPT         | 20                      | 178                     | 44                                                 |  |
| OCT/NOV/DEC           | 0             | 0         | 0             | OCT/NOV/DEC           | 15                      | 0                       | 0                                                  |  |
| JAN/FEB/MAR           | 2             | 0         | 0             | JAN/FEB/MAR           | 20                      | 0                       | 0                                                  |  |
| APR/MAY/JUNE          | 5             | 0         | 0             | APR/MAY/JUNE          | 30                      | 0                       | 0                                                  |  |